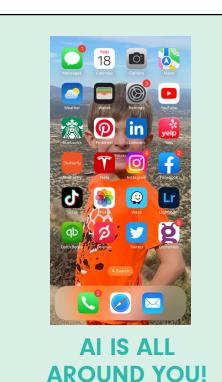

- + <u>YouTube</u> suggests videos.
- + <u>Gmail</u> finishes your sentences.
- + <u>Facebook</u> targets you with ads.
- + <u>Spotify</u> learns the music you love.
- + <u>Alexa</u> and <u>Siri</u> answer your questions.
- + <u>TikTok</u> personalizes your for your page.
- + <u>Amazon</u> predicts your next purchases.

- + <u>Netflix</u> recommends shows and movies.
- + <u>Apple</u> unlock your phone by scanning your face.
- + <u>Zoom</u> automatically transcribes your recorded meetings.
- + Linkedin curates your homepage and recommends connections.