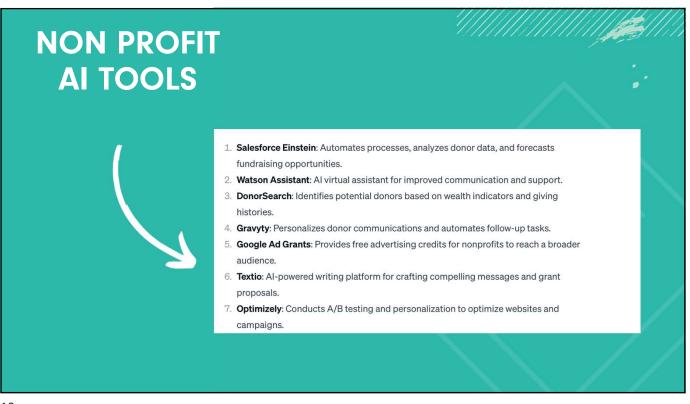

ATGPT HAS A LOT TO LEARN:}}$

- + Check for accuracy and tone
- Google and other search engines may be able to tell the difference between human and AI generated content.
- Take the time to review and edit everything that is produced!





- + <u>YouTube</u> suggests videos.
- + <u>Gmail</u> finishes your sentences.
- + <u>Facebook</u> targets you with ads.
- + <u>Spotify</u> learns the music you love.
- + <u>Alexa</u> and <u>Siri</u> answer your questions.
- + <u>TikTok</u> personalizes your for your page.
- + <u>Amazon</u> predicts your next purchases.

- + <u>Netflix</u> recommends shows and movies.
- + <u>Apple</u> unlock your phone by scanning your face.
- + <u>Zoom</u> automatically transcribes your recorded meetings.
- + Linkedin curates your homepage and recommends connections.





#### **NEXT-GEN EXPERTS USE AI TO:**

- + Deliver the personalization and experiences modern consumers can expect.
- Unlock previously unimaginable creative possibilities.
- Drive efficiency, revenue growth + and profits that leadership demands.





| PROBLEM<br>BASED<br>MODEL | ChatGPT can help you come up with creative<br>solutions to complex problems. By analyzing data,<br>identifying patterns, and making connections<br>between pieces of information, ChatGPT can help<br>identify new solutions that might not have been<br>apparent otherwise. |
|---------------------------|-------------------------------------------------------------------------------------------------------------------------------------------------------------------------------------------------------------------------