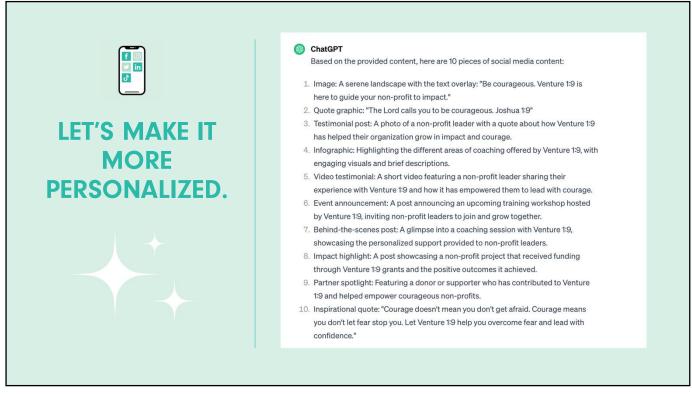

#### 🍇 You

create a friendly and professional greeting to welcome the Venture 1:9 guests to our Chat GPT Presentation in 100 words.

ChatGPT

Dear Esteemed Guests of Venture 1:9,

A warm and cordial welcome to each of you to our Chat GPT Presentation! It's an absolute pleasure to have you join us on this exciting journey of exploration and innovation. Your presence signifies the spirit of collaboration and curiosity that propels us forward in the realm of Al and beyond.

As we embark on this insightful session together, let's embrace the exchange of ideas and insights with open minds and hearts. May our time together be filled with meaningful discussions and valuable discoveries. Thank you for gracing us with your presence and contributing to the tapestry of knowledge and growth.











# TIME TO EXPLORE

What prompt should we send?