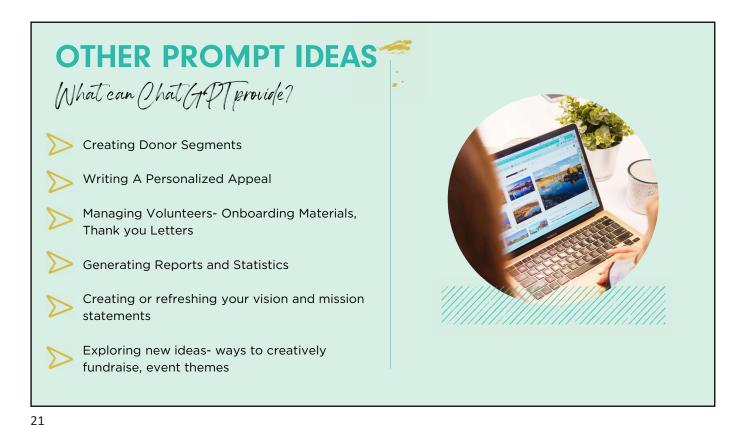

### 🍇 You

create a friendly and professional greeting to welcome the Venture 1:9 guests to our Chat GPT Presentation in 100 words.

ChatGPT

Dear Esteemed Guests of Venture 1:9,

A warm and cordial welcome to each of you to our Chat GPT Presentation! It's an absolute pleasure to have you join us on this exciting journey of exploration and innovation. Your presence signifies the spirit of collaboration and curiosity that propels us forward in the realm of Al and beyond.

As we embark on this insightful session together, let's embrace the exchange of ideas and insights with open minds and hearts. May our time together be filled with meaningful discussions and valuable discoveries. Thank you for gracing us with your presence and contributing to the tapestry of knowledge and growth.











# TIME TO EXPLORE

What prompt should we send?