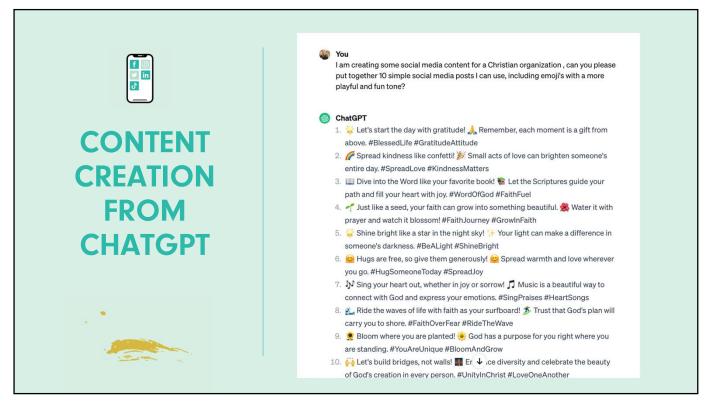

15

#### 🍇 You

create a friendly and professional greeting to welcome the Venture 1:9 guests to our Chat GPT Presentation in 100 words.

ChatGPT

Dear Esteemed Guests of Venture 1:9,

A warm and cordial welcome to each of you to our Chat GPT Presentation! It's an absolute pleasure to have you join us on this exciting journey of exploration and innovation. Your presence signifies the spirit of collaboration and curiosity that propels us forward in the realm of Al and beyond.

As we embark on this insightful session together, let's embrace the exchange of ideas and insights with open minds and hearts. May our time together be filled with meaningful discussions and valuable discoveries. Thank you for gracing us with your presence and contributing to the tapestry of knowledge and growth.











# TIME TO EXPLORE

What prompt should we send?