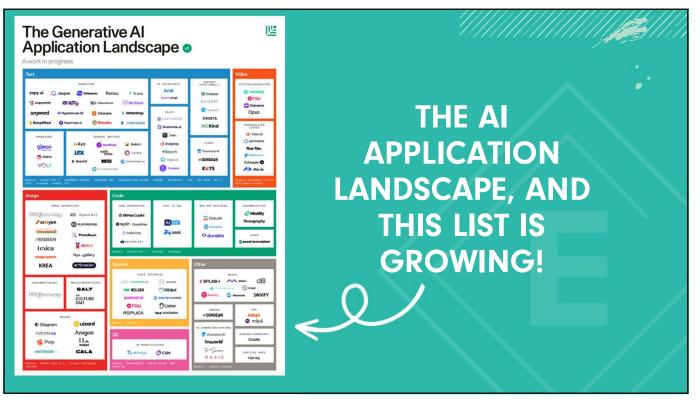

#### **NEXT-GEN EXPERTS USE AI TO:**

- + Deliver the personalization and experiences modern consumers can expect.
- Unlock previously unimaginable creative possibilities.
- Drive efficiency, revenue growth + and profits that leadership demands.